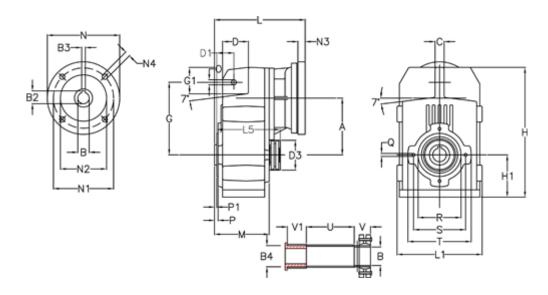

## **Data Sheet**

Article number: 29560215598230
Description: Shaft mounted gear

A253QF30-155,9-P80B5

## **Measures**

| A = 128.75 | D1 = 43.5 | I5 = 197.5  | P1                                   | = 3.5    | ٧  |
|------------|-----------|-------------|--------------------------------------|----------|----|
| B = 30     | d3 = 83   | M = 135.5   | Q                                    | = M10x14 | V1 |
| B1 = 19    | G = 162   | N = 200     | R                                    | = 110    |    |
| B2 = 21.8  | G1 = 58.0 | N1 = 165    | S                                    | = 130    |    |
| B3 = 6     | H = 290.5 | N2 = 130    | Т                                    | = 150    |    |
| B4 = 30    | H1 = 93.5 | N4 = M10x20 | Tightening torque Nm adapter bushing | g = 6.0  |    |
| C = 20     | L = 232.5 | O = 13      | Tightening torque Nm shrink disc     | = 7.0    |    |
| D = 57.0   | L1 = 188  | P = 6.0     | U                                    | = 120.5  |    |